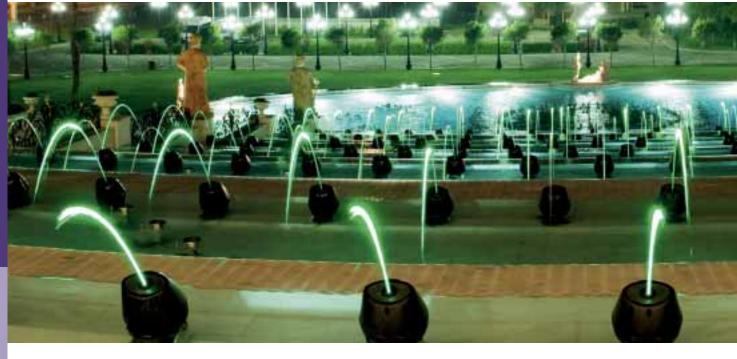

## JUMPING JET RAINBOW STAR

220-240 V

Water jets magically shoot through the air in broad arcs and disappear, just as unexpectedly as they appeared – Jumping Jet systems are the attraction in leisure parks and amusement parks, in discotheques, at trade shows, exhibitions, and other events.

The combination possibilities give the system an individual flair: The colour of the integrated RGB-light can be freely selected and can be supported in its effect by numerous switchable running light functions. Alternatively the laminar water jet can also have a cutting effect to produce short sections of laminar water.