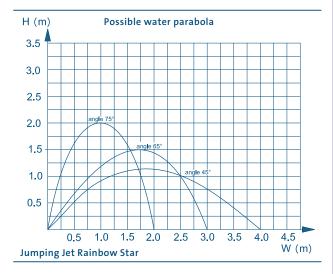

## Product characteristics at a glance

12 V AC

- Can be used indoors and outdoors
- Selectable RGB-LED light
- Switchable running light function
- Laminar water jet
- Cut off function

**Technical note** With the respective pump and control technique you can reach different water parabolas (see graphic below). An ideal pump for these effects is the **Varionaut**, see pages 92-101.

When operating the Rainbow-Star, water can splash, particularly with water jets that are shot quickly in succession. The amount of splash water is negligible if the water jet is operated as a full, continuous parabola (see graphic).

Jumping Jet Rainbow Star

| 45° Parabola       | Jumping Jet Rainbow Star /DMX/01 |           |                     |  |
|--------------------|----------------------------------|-----------|---------------------|--|
| Fountain width [m] | DWB [l/min]                      | DDB [bar] | Fountain height [m] |  |
| 1.5                | 16                               | 0.10      | 0.68                |  |
| 2                  | 20                               | 0.12      | 0.81                |  |
| 3                  | 24                               | 0.17      | 1.04                |  |
| 4                  | 28                               | 0.22      | 1.28                |  |
| Order no.          |                                  |           | 50345               |  |