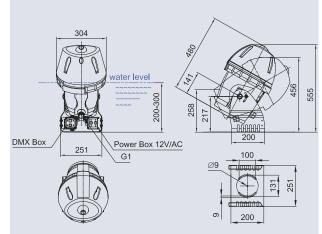

| Jumping Jet Rainbow Star /DMX/01          |           |                                             |  |
|-------------------------------------------|-----------|---------------------------------------------|--|
| Dimensions (L x W x H)                    | [mm]      | 478 x 305 x 555                             |  |
| Light type                                |           | LED RGB multiple spotlights                 |  |
| Rated voltage (mechanical/illumination    | n) [V/AC] | 12                                          |  |
| Power consumption (mechanical/illuminatio | n) [W]    | 33                                          |  |
| Jet diameter                              | [mm]      | 12                                          |  |
| Min. water depth                          | [mm]      | 200                                         |  |
| Max. water depth                          | [mm]      | 300                                         |  |
| Vertical pivoting range                   | [°]       | 45 - 90                                     |  |
| DMX connection                            |           | 1 x                                         |  |
| Material                                  |           | Plastic / stainless steel 1.4301 (AISI 304) |  |
| Weight                                    | [kg]      | 11                                          |  |
| Order no.                                 |           | 50345                                       |  |