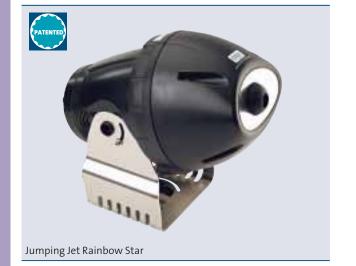

## Product characteristics at a glance

12 V AC

- Can be used indoors and outdoors
- Selectable RGB-LED light
- Switchable running light function
- Laminar water jet
- Cut off function

**Technical note** With the respective pump and control technique you can reach different water parabolas (see graphic below). An ideal pump for these effects is the **Varionaut**, see pages 92-101.

| Jumping Jet Rainbow Star /DMX/01          |           |                                             |  |
|-------------------------------------------|-----------|---------------------------------------------|--|
| Dimensions (L x W x H)                    | [mm]      | 478 x 305 x 555                             |  |
| Light type                                |           | LED RGB multiple spotlights                 |  |
| Rated voltage (mechanical/illumination    | n) [V/AC] | 12                                          |  |
| Power consumption (mechanical/illuminatio | n) [W]    | 33                                          |  |
| Jet diameter                              | [mm]      | 12                                          |  |
| Min. water depth                          | [mm]      | 200                                         |  |
| Max. water depth                          | [mm]      | 300                                         |  |
| Vertical pivoting range                   | [°]       | 45 - 90                                     |  |
| DMX connection                            |           | 1 x                                         |  |
| Material                                  |           | Plastic / stainless steel 1.4301 (AISI 304) |  |
| Weight                                    | [kg]      | 11                                          |  |
| Order no.                                 |           | 50345                                       |  |