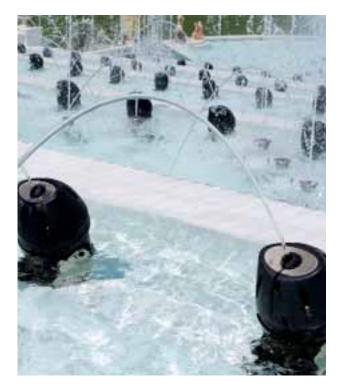

When operating the Rainbow-Star, water can splash, particularly with water jets that are shot quickly in succession. The amount of splash water is negligible if the water jet is operated as a full, continuous parabola (see graphic).

The water must be clean in order to transport light via the water jet. The target point can only be illuminated by the parabola if the water is clear.