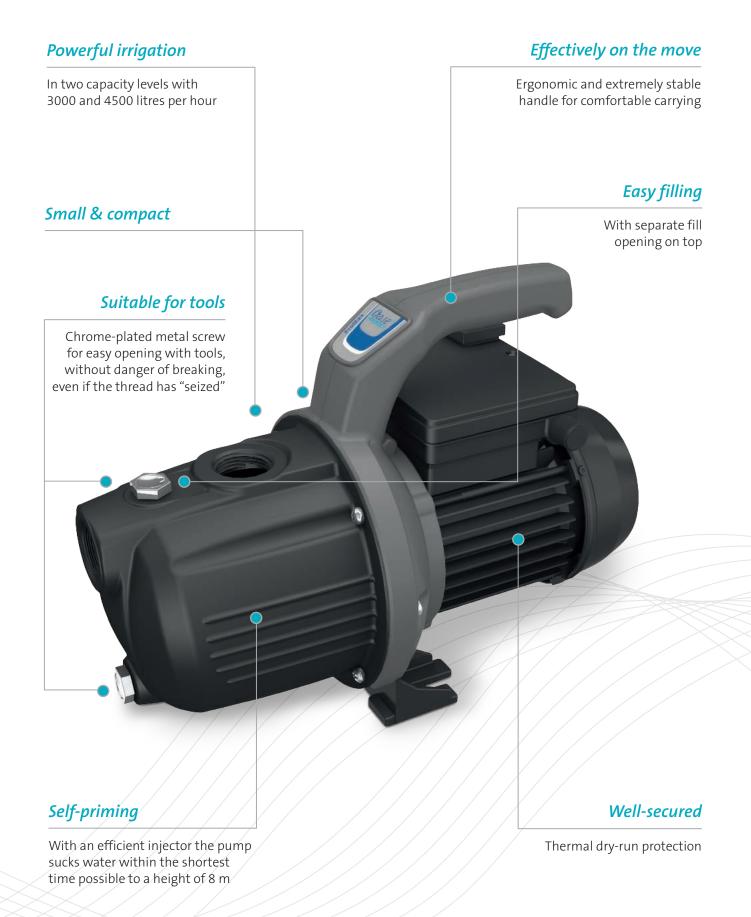

## Top product characteristics

## **Outstanding quiet operation**

• Thanks to grey cast iron hydraulic housing

## *Irrigate efficiently*

 Attractive ratio of delivery capacity to water pressure and power consumption (4.1 bar, 3000 l/h and approx. 600 W or 4.4 bar, 4500 l/h and approx. 900 W)

### Practical

• The toggle switch in blue on top is easy to see, and easy to reach from all sides.