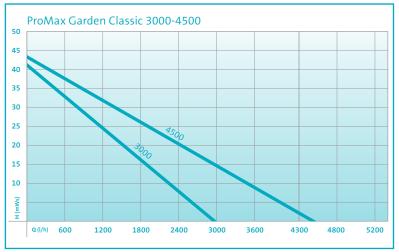

## *Irrigate efficiently*

 Attractive ratio of delivery capacity to water pressure and power consumption (4.1 bar, 3000 l/h and approx. 600 W or 4.4 bar, 4500 l/h and approx. 900 W)

# PROMAX GARDEN CLASSIC Technical data

| Model                                                            |          | 3000                   | 4500               |
|------------------------------------------------------------------|----------|------------------------|--------------------|
| Flow rate – Q max.                                               | Ô        | 3,000 l/h              | 4,500 l/h          |
| Delivery head – H max.                                           | 71       | 41 m                   | 44 m               |
| Pressure – max.                                                  | max.     | 4.1 bar                | 4.4 bar            |
| Power consumption                                                | 9        | 600 W                  | 900 W              |
| Rated voltage                                                    | Ø        | 230 V / 50 Hz          | 230 V / 50 Hz      |
| Guarantee G (+request guarantee)* p. 66                          | <b>©</b> | 2+1 years              | 2+1 years          |
| Self-priming suction head – max.                                 | 1,3      | 8 m                    | 8 m                |
| Pump mechanism                                                   | 1688     | Jet                    | Jet                |
| Automatic function                                               | A        | No                     | No                 |
| Suction line / pressure line                                     | Ó        | 1" (30.9 mm)           | 1" (30.9 mm)       |
| Sprinkler connection capacity / max. hose length per sprinkler** | max      | 2x / 25 m<br>1x / 50 m | 3x/25 m<br>3x/50 m |
| Power cable length                                               | =/       | 1.5 m                  | 1.5 m              |
| Protection class                                                 | (IP)     | IP 44                  | IP 44              |
| Net weight                                                       | kg       | 8.2 kg                 | 9.2 kg             |
| Dimensions (L x W x H)                                           |          | 354 x 180 x 251 mm     | 364 x 180 x 251 mm |
| Stockist PU                                                      | 8        | 1 unit                 | 1 unit             |
| Item number (GB-Version)                                         |          | 43120                  | 43121              |
| Item number                                                      |          | 43118                  | 43119              |